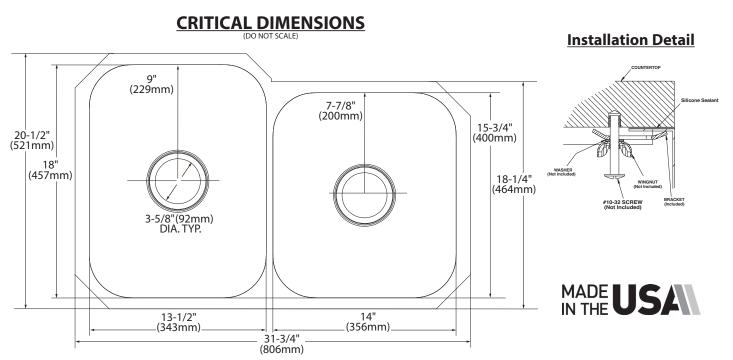

### SINK DIMENSIONS

- Overall: Offset Bowls 31-3/4" x 20-1/2"
- Left Bowl: 13-1/2" x 18"
- Right Bowl: 14" x 15-3/4"
- Drain Size: 3-5/8"

### **CUT OUT DIMENSIONS**

• Cut out template included with the sink